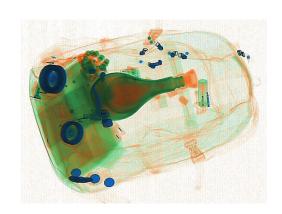

x:16,y:22,w:287,h:387 gun: 95%

x:16,y:62,w:465,h:34 knife: 95%

contraband result