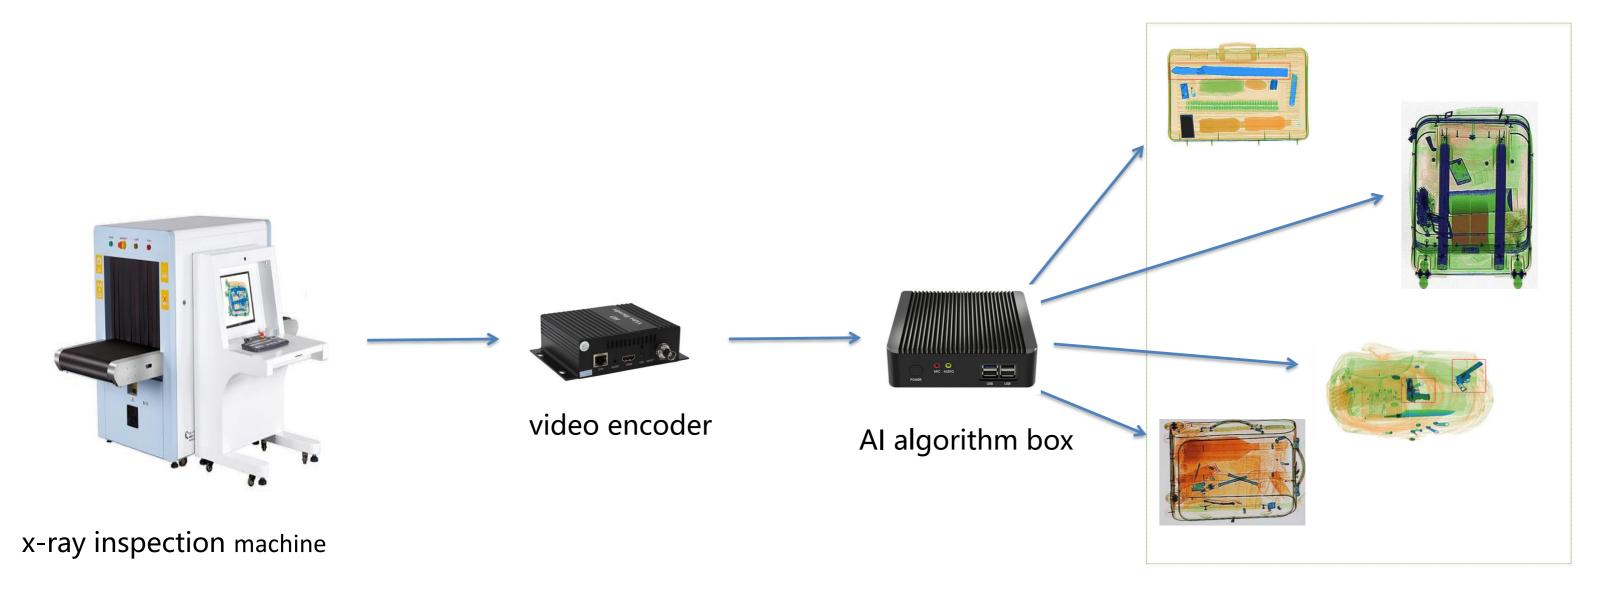

#### work process

The security inspection machine accesses the analyzer through the video encoder, and the analyzer analyzes the security inspection machine image, and displays the analysis result on the accessed screen and captures the image in the analyzer hard disk.

Al algorithm box network diagram

**Application UI** 