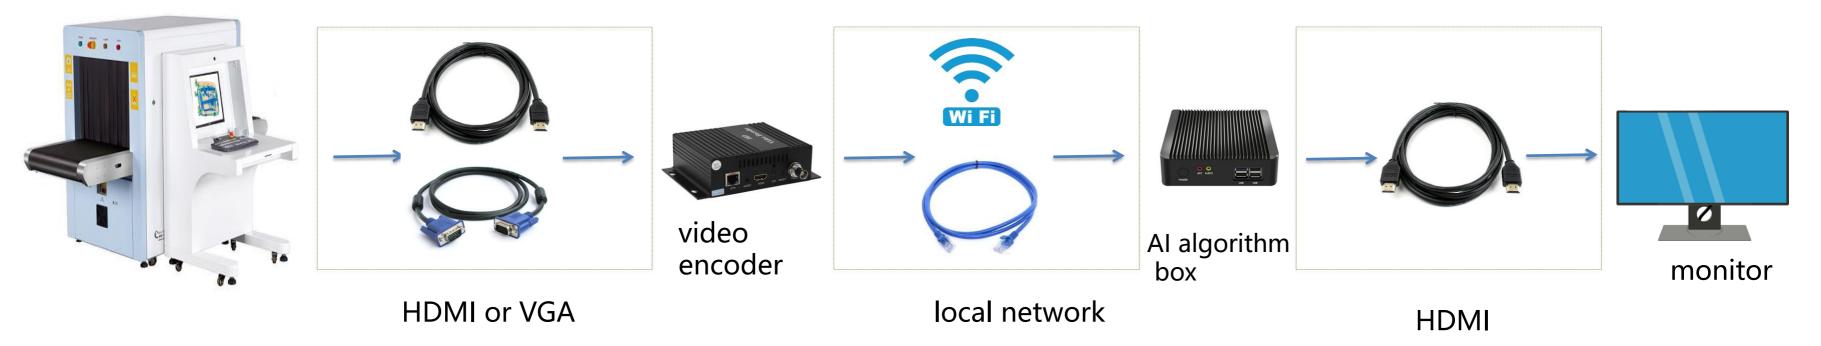

#### work process

The security inspection machine accesses the analyzer through the video encoder, and the analyzer analyzes the security inspection machine image, and displays the analysis result on the accessed screen and captures the image in the analyzer hard disk.

Al algorithm box network diagram

**Application UI** 