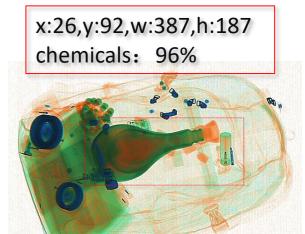

Al automatically recognizes contraband, which can effectively reduce the work intensity of security personnel, reduce the dependence of security inspection on people, and improve the efficiency of security inspection.