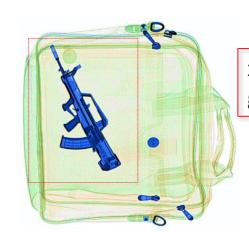

x:16,y:22,w:287,h:387 gun: 95%

x:16,y:62,w:465,h:34 knife: 95%

contraband result