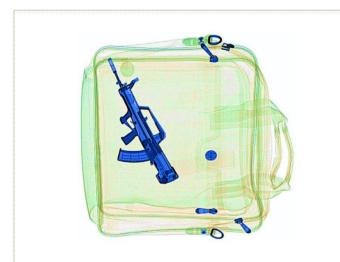

x:16,y:22,w:287,h:387 gun: 95%

x:16,y:62,w:465,h:34 knife: 95%

contraband result