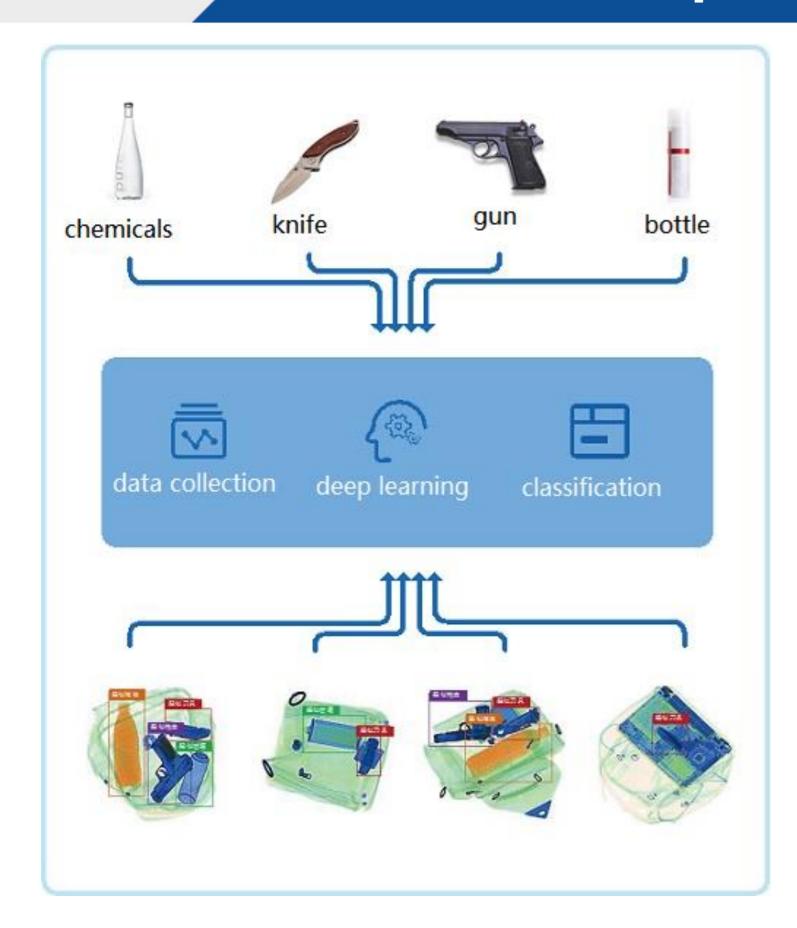

#### Solution

- 1 Label the image output by the x-ray security inspection machine to identify the contraband contained in the image.
- ② Using the supervised learning, training the deep neural networks by label image.
- ③ converted the screen to rtsp stream. algorithm performs target detection on the video stream. When the contraband is found, the target is framed and alarmed.

Al automatically recognizes contraband, which can effectively reduce the work intensity of security personnel, reduce the dependence of security inspection on people, and improve the efficiency of security inspection.

#### **Identifiable Contraband species**

| class          | knife                                                                                                                                                                                                                                  | gun                                                                                                                                                                                    | bottle                      | chemicals                                                                                                                                                                       | battery                            | explosive                                                                                       |
|----------------|----------------------------------------------------------------------------------------------------------------------------------------------------------------------------------------------------------------------------------------|----------------------------------------------------------------------------------------------------------------------------------------------------------------------------------------|-----------------------------|---------------------------------------------------------------------------------------------------------------------------------------------------------------------------------|------------------------------------|-------------------------------------------------------------------------------------------------|
| detection rate | 85%                                                                                                                                                                                                                                    | 83%                                                                                                                                                                                    | 85%                         | 88%                                                                                                                                                                             | 87%                                | 86%                                                                                             |
| accuracy       | 89%                                                                                                                                                                                                                                    | 90%                                                                                                                                                                                    | 88%                         | 91%                                                                                                                                                                             | 87%                                | 80%                                                                                             |
| remarks        | Dagger, triangular knife, spring knife, spring knife, single blade, double edge, triangular edge knife, bayonet, folding knife, jumping knife, fruit knife, scissors, kitchen knife, paper cutter Blunt, wrench, file, pliers, axe,etc | Pistol, rifle, submachine gun, machine gun, riot gun, sample gun, prop gun, starting gun, simulation gun, cymbal, shotgun Tear gas, electric shock, handcuffs, batons, police whip,etc | Thermos cup, bottled liquid | Toxic products, corrosives, electrolytes, acidic substances, strong oxidants, solid alcohol, , fire gas, solid alcohol, alcohol, descaling lubricants, killing Insecticide, etc | Lithium battery, charging treasure | Explosives, firecracker s, bullets, fireworks, ammuniti on, matches, strong magnetic items, etc |