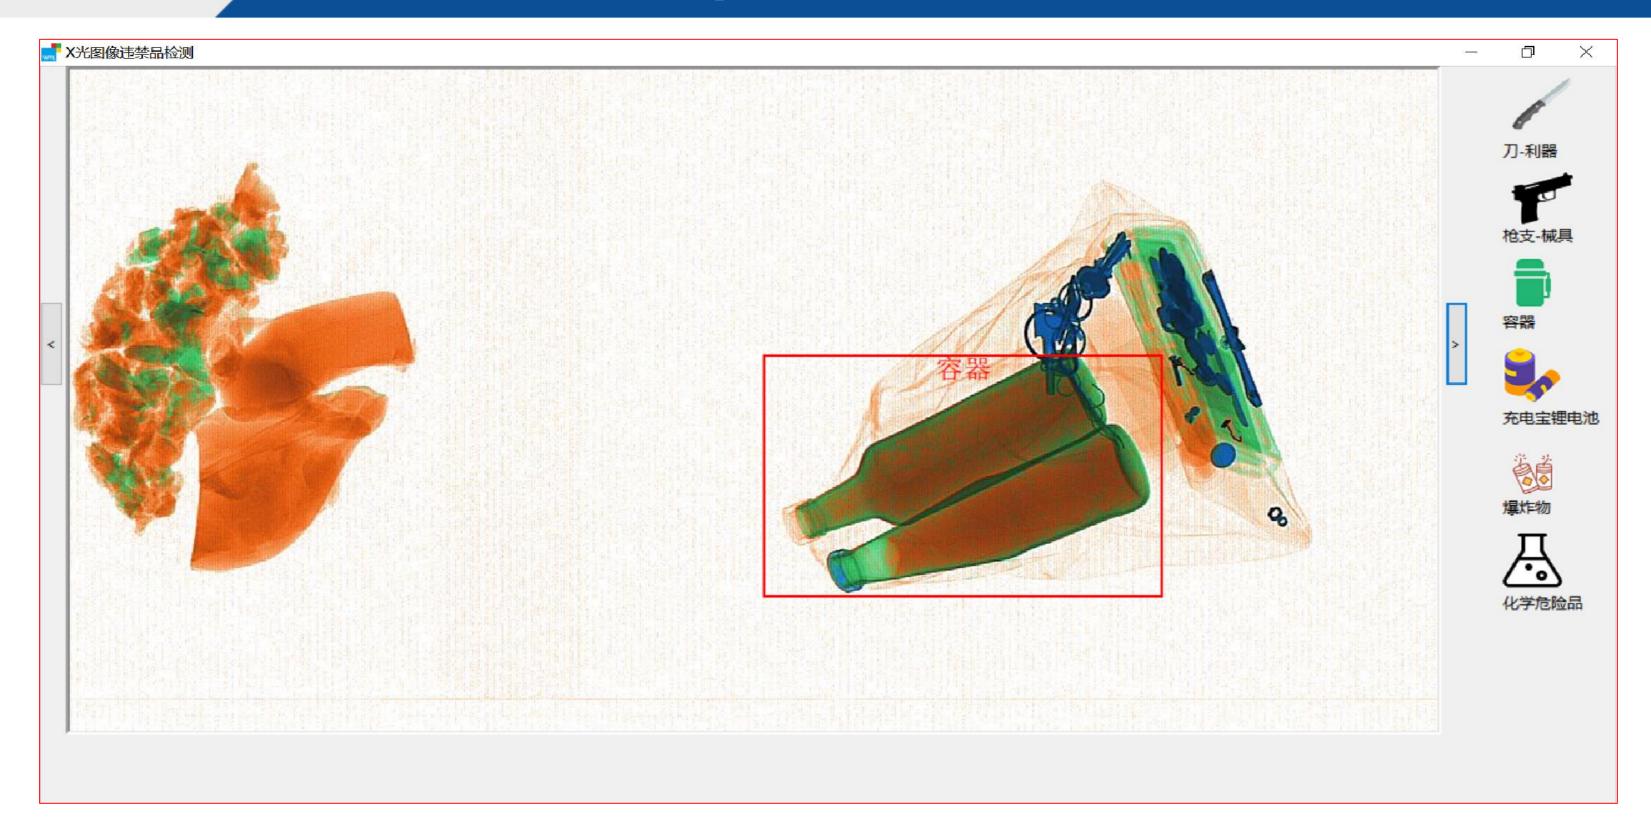

x:16,y:22,w:287,h:387 gun: 95%

x:16,y:62,w:465,h:34 knife: 95%

contraband result

#### **Identifiable Contraband species**

| class          | knife                                                                                                                                                                                                                                  | gun                                                                                                                                                                                    | bottle                      | chemicals                                                                                                                                                                       | battery                            | explosive                                                                                       |
|----------------|----------------------------------------------------------------------------------------------------------------------------------------------------------------------------------------------------------------------------------------|----------------------------------------------------------------------------------------------------------------------------------------------------------------------------------------|-----------------------------|---------------------------------------------------------------------------------------------------------------------------------------------------------------------------------|------------------------------------|-------------------------------------------------------------------------------------------------|
| detection rate | 85%                                                                                                                                                                                                                                    | 83%                                                                                                                                                                                    | 85%                         | 88%                                                                                                                                                                             | 87%                                | 86%                                                                                             |
| accuracy       | 89%                                                                                                                                                                                                                                    | 90%                                                                                                                                                                                    | 88%                         | 91%                                                                                                                                                                             | 87%                                | 80%                                                                                             |
| remarks        | Dagger, triangular knife, spring knife, spring knife, single blade, double edge, triangular edge knife, bayonet, folding knife, jumping knife, fruit knife, scissors, kitchen knife, paper cutter Blunt, wrench, file, pliers, axe,etc | Pistol, rifle, submachine gun, machine gun, riot gun, sample gun, prop gun, starting gun, simulation gun, cymbal, shotgun Tear gas, electric shock, handcuffs, batons, police whip,etc | Thermos cup, bottled liquid | Toxic products, corrosives, electrolytes, acidic substances, strong oxidants, solid alcohol, , fire gas, solid alcohol, alcohol, descaling lubricants, killing Insecticide, etc | Lithium battery, charging treasure | Explosives, firecracker s, bullets, fireworks, ammuniti on, matches, strong magnetic items, etc |